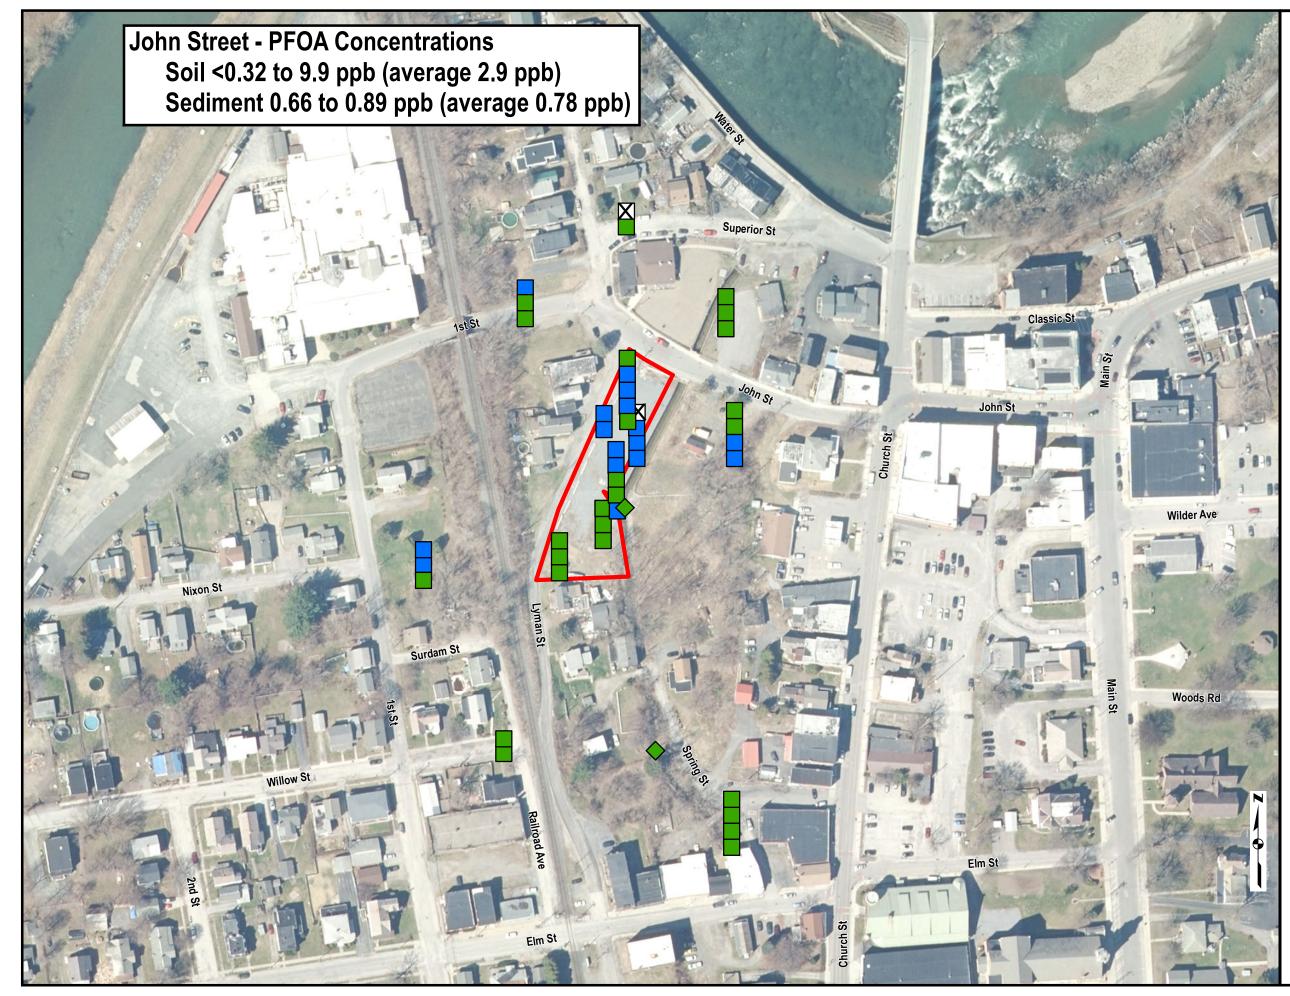

## Legend

Stacking of symbols indicate results from surface, near-surface, and deeper sample depths

Samples collected between Jul and Dec 2016

|                                                                                                                           | < 1 ppb                                            |
|---------------------------------------------------------------------------------------------------------------------------|----------------------------------------------------|
|                                                                                                                           | 1 - < 10 ppb                                       |
|                                                                                                                           | 10 - < 100 ppb                                     |
|                                                                                                                           | 100 - < 1,000 ppb                                  |
|                                                                                                                           | <u>&gt;</u> 1,000 ppb                              |
| $\diamond$                                                                                                                | Sediment Sample                                    |
|                                                                                                                           | Soil Sample                                        |
| X                                                                                                                         | Soil not sampled at surface or near surface depths |
| USEPA Site-Specific soil screening value for<br>PFOA is 1,000 ppb                                                         |                                                    |
| NOTES:<br>PFOA - Perfluorooctanoic Acid<br>ppb - parts per billion<br>Aerial Imagery captured in 2014 from New York State |                                                    |
|                                                                                                                           | 0 25 50 100 150 200<br>Feet                        |
| PFOA Concentrations in Soil<br>Samples and Sediment Samples<br>John Street<br>Village of Hoosick Falls<br>New York        |                                                    |